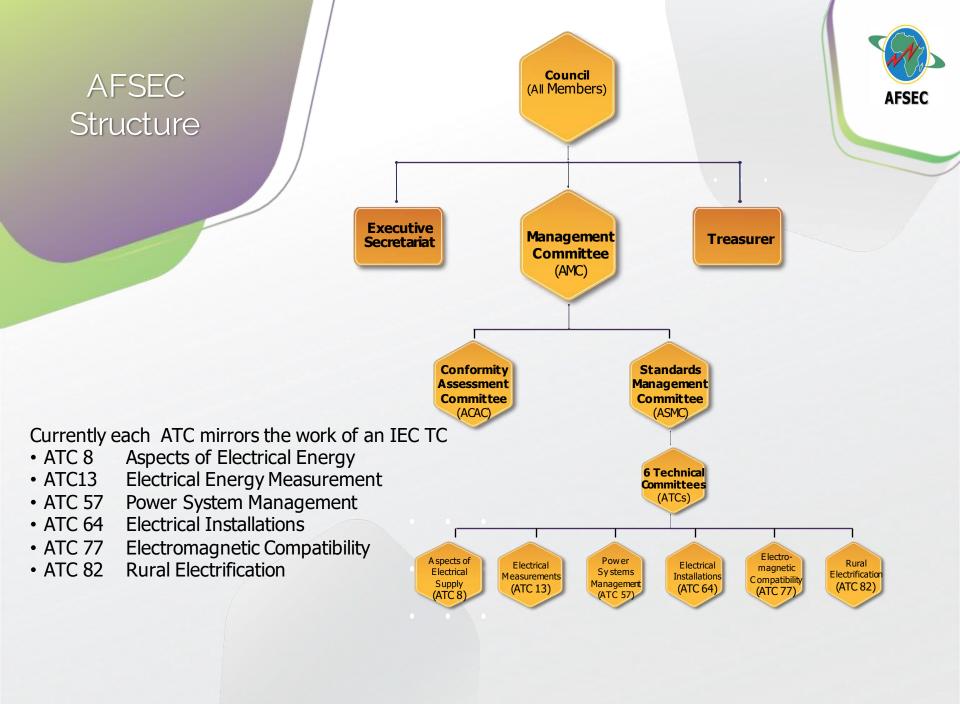

# AFSEC Recommende d Standards for Adoption

The ATC reviewed **215 standards** and were approved by the General Assembly in addition to 35 Standards are in the voting process for adoption by National Electro technical Committees and they are covering the following topics:

## 215 AFSEC Standards issued by ATCs (33 of which issued in 2019/2020

- Electricity Metering.
- Communication Networks
- Low-voltage Electrical Installations.
- Electrical Installations of Buildings.
- Renewable Energy.