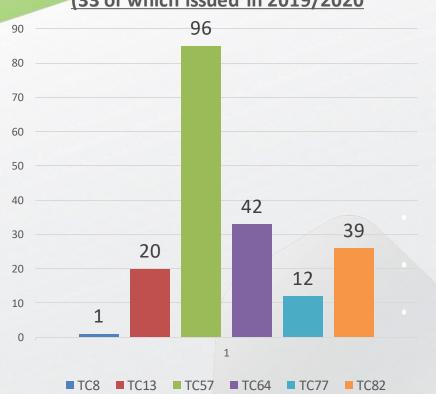

# AFSEC Recommende d Standards for Adoption

The ATC reviewed **215 standards** and were approved by the General Assembly in addition to 35 Standards are in the voting process for adoption by National Electro technical Committees and they are covering the following topics:

## 215 AFSEC Standards issued by ATCs (33 of which issued in 2019/2020

- Electricity Metering.
- Communication Networks
- Low-voltage Electrical Installations.
- Electrical Installations of Buildings.
- Renewable Energy.